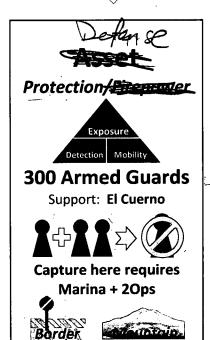

### Defense

| Category (E,X, or D) | Sub Category   | Description of Defense | Related Support Card         | Effect of Defense                          | Diffi |
|----------------------|----------------|------------------------|------------------------------|--------------------------------------------|-------|
| Exposure             | Protection     | 300 Armed Guards       | El Cuerno                    | Capture here requires Marina and 2 police  | Yes   |
| Exposure             | Firepower      | Heavy Weapons          | Llanos Romero                | Captures here requires Marina and 3 police | Yes   |
| Èxposure             | Communications | Early Warning Spotters | Juan Jose "Azul" Esparragosa | Captures here requires Marina and 1 police | No    |
| Exposure             | Food/Medicine  | 2 weeks of provisions  | Oswaldo Benjamin Gomez       | Capture here requires Marina and 1 police  | No    |

### Defense

| Category (E,X, or D) | Sub Category        | Description of Defense    | Related Support Card         |
|----------------------|---------------------|---------------------------|------------------------------|
| Exposure             | Protection          | 300 Armed Guards          | El Cuerno                    |
| Exposure             | Firepower           | Heavy Weapons             | Llanos Romero                |
| Exposure             | Communications      | Early Warning Spotters    | Juan Jose "Azul" Esparragosa |
| Exposure             | Food/Medicine       | 2 weeks of provisions     | Oswaldo Benjamin Gomez       |
| Mobility             | Movement            | Airstrip and Plane        | Arturo "Pollo" Guzman        |
| Mobility             | Movement            | Hidden Underground Tunnel | Eddie "El Manejero" Rapido   |
| Detection            | Clothing/Appearance | Plastic Surgery           | David Ropa                   |
| Detection            | Clothing/Appearance | Peasant Disguise          | David Ropa                   |
| Detection            | Finance             | Bribes to officials       | Miguel Angel "Mudo" Guzman   |