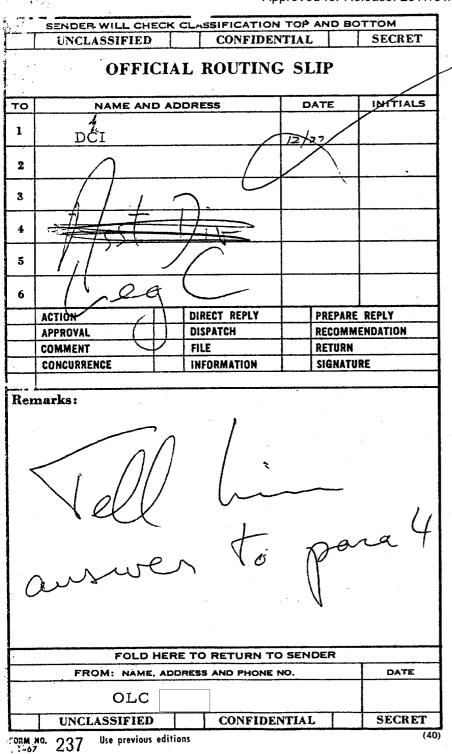

4. BEST WISHES.

| DATE: | 17 DECEMBER 1973 |
|-------|------------------|
| ORIG: | U-E-22 COLBY     |
| UNIT: | DCI              |
| EXT:  |                  |
|       |                  |

WRELEASING OFFICER BY