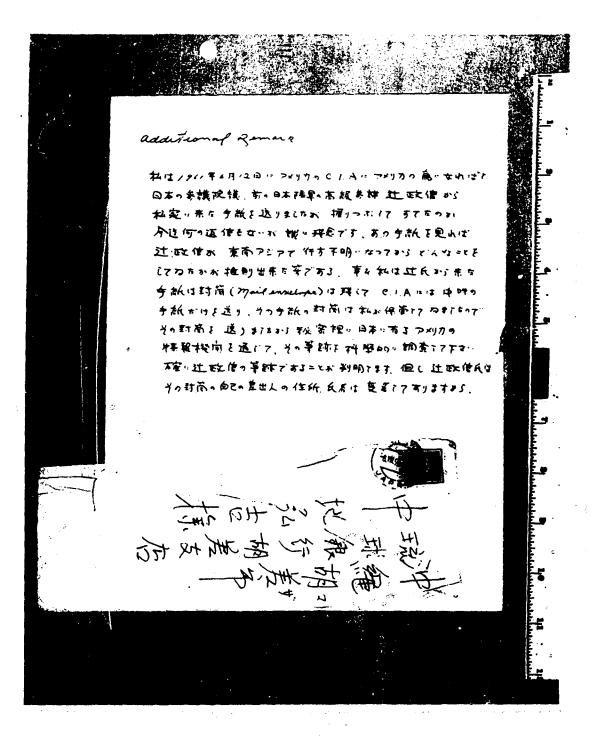

information on Masanobu Tsuji. On June 12, 1961, the undersigned formanded for information a personal letter to CIA headquarters of the United States from Masanobu Tsuji, a member of the Japanese House of Councillors and a former staff officer of the Japanese Army in the higher schelon. However, there has been no reply from CIA. Has it been pigeon-maked? It is indeed regrettable that no word has been received from CIA. The letter would have provided sufficient information on the whereabouts of Tsuji and what he has been doing since he has been missing in Southeast late. Fortunately the envelope of said letter which had been retained by the undersigned is still kept intact and is enclosed herein. If you will have the signature checked through the United States Intelligence Agency in Japan, you may be able to find out about Tsuji. The undersigned is confident that the signature is Tsuji's although he has used a fictitious name and address.

s/ Kokichi Nakachi

3

Lt. general Paul W. Caramay high commissiones

Nahach Kohich (1809) c/ moter on of Bank & Miks

To organize a political party in

dditional Remark:

Concerning to the Letter of Mr. Thuji Mara ( a member of the house of councilors and the exhigh class slaff of Japanese Fromy force) **全見申込っためっ提案** 