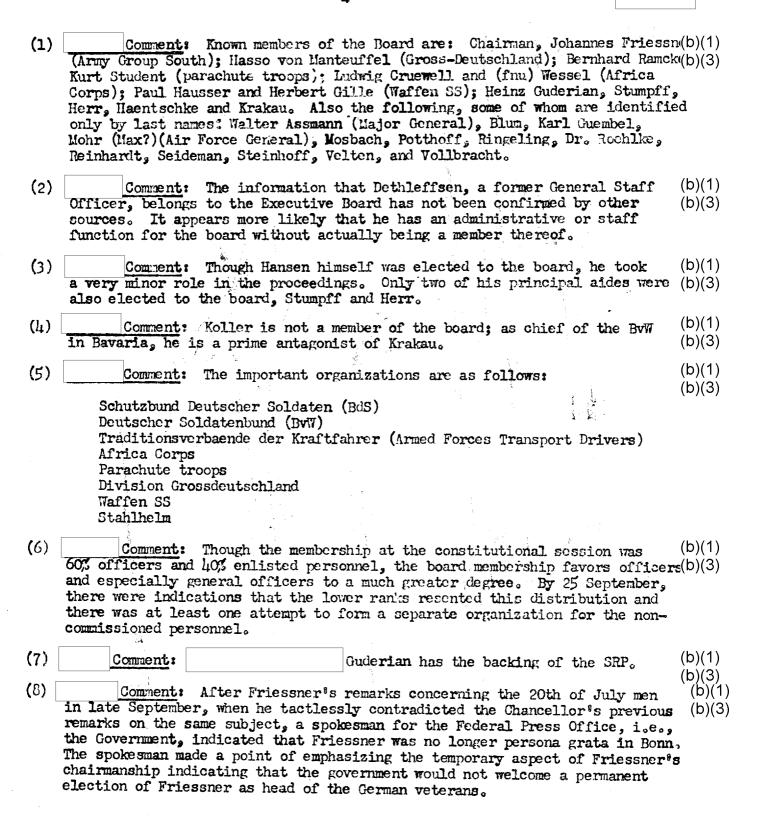

CLASSIFICATION COUFT X STAL/COUPROL - H.S. OFTICTALS CHLY (b)(3)

(b)(3)

Approved for Release: 2019/03/29 C02728710

CONFIDENTIAL/CONTROL - U.S. OFFICIALS ONLY

## CENTRAL INTELLIGENCE AGENCY

-2-

(b)(3)

- 3. The Soldaten-Zeitung is printed in southern Germany and has a circulation of about 40,000, principally in Bavaria, Bremen, and Hamburg. It is published by Regierungsrat Helmuth Damerau and edited by Cornelius Pfeiffer. Its editorial policy has been strongly nationalistic. After negotiations between the two organizations failed, the managers of the Soldaten-Zeitung, in search of additional readers, approached the BwW directly. These negotiations were more fruitful. The paper agreed to tone down its editorial policy, rejecting both political extremes, and the BwW (membership 80,000) agreed to acknowledge the periodical as its official publication. The BwW was also able to have one of the most objectionable members of the paper's staff dismissed.
- 4. The BvW, which continued its attempt to find a common policy with other veterans organizations, finally empowered its federal executive committee to begin negotiations with other veterans organizations in order to form what was to be known as the Ring deutscher Soldatenbuende (Confederation of German soldiers associations). These negotiations were no longer conducted by Admiral Hansen but principally by ex-Colonel General Hans Juergen Stumpff, head of the BvW in Schleswig-Holstein, ex-Air Force General Karl Koller, head of the BvW in Bavaria, and ex-Col. General Traugott Herr of Lower Saxony. All three were known as strong supporters of Hitler during the war. Stumpff, now 63, and Koller (54) are said still to have military ambitions.
- 5. It may be assumed that during the negotiations the ex-generals made contact with a somewhat mysterious organization which, for want of an exact designation, is carried under the name of Wehrbewegung by the German Office for the Protection of the Constitution. Little is actually known about this organization, its size, membership, aims, financial backing, etc., beyond the fact that it appears to be mainly interested in restoring the military clique of the Hitler regime to power and to do so by utilizing the ambitions of youth and the war veterans for its own purposes. It is also known that most of the former generals now members of the new Executive Board(1) of the newly formed veterans' organization belong to the Wehrbewegung. This includes former General Heinz Guderian. One of the most active members of the group is the young (49) ex-Major General Erich Dethleffsen (2) who has surrounded himself with a number of ambitious young general staff officers whose successful careers had been based on political rather than military achievements. Dethleffsen was very active in the formation of the executive board of the new veterans' organization, and it was there that he made his first public appearance. He is known to be very ambitious, and an antagonist of the so-called 20th of July group.
- 6. Early in June, Hansen invited all the regional heads of the BvW to a conference. The group appointed a small subcommittee to carry on the negotiations for consolidation. Thus, a large number of influential men in the BvW did not participate directly in the negotiations of 8 September. It appears that some of the older members of the BvW who were not present at the formation of the executive board will oppose the decision of the subcommittee. They may fight it on the grounds that the subcommittee has overstepped its authority. It has been stated that ex-General Guderian was chiefly responsible for the fact that Hansen (3) and some of his principal lieutenants were simply brushed aside by the new executive board. Some of Hansen's men could not even find out exactly what transpired at the meeting, since they were no longer permitted to attend committee meetings even though some of those who were allowed to attend had been invited over Hansen's signature.

| 7。 | ·                             | General Koller (4), chairman of the BwW in     | (b)(1)  |
|----|-------------------------------|------------------------------------------------|---------|
|    | Bavaria, complained after the | meeting that he was given no time to consult   | (b)(3)  |
|    | with the membership of his or | rganization and with the various fighter pilot | , , , , |
|    |                               | to affiliate them with the new organization    |         |

CONFIDENTIAL/CONTROL - U.S. OFFICIALS ONLY

COMPEDENTIAL/CONTROL - U.S. OFFICIALS ONLY
CENTRAL INTELLIGENCE AGENCY

-3-

(b)(3)

When he raised the point of concurrence of the membership, he was told to do anything he liked, get them on the 'phone if he cared to, but to make up his mind in the next fifteen minutes. Another pressure point used was implied U. S. approval of key personalities. Guderian referred repeatedly to various visits with U. S. High Commissioner McCloy. A special effort was made to spread a whispering campaign to the effect that Mr. McCloy, during his repeated visits with Guderian, had requested the latter to unify the German veterans into one organization, and stated that Guderian was the man who enjoyed full confidence in Washington.

- 8. Under such pressure, the majority of the sixty representatives of the eight(5) most prominent veterans organizations voted approval but, as some of them reported later, with considerable reservations. It was not the amalgamation that they objected to, but the "highlanded" methods used to railroad the problem through in one session (6).
- 9. Friessner was finally selected as chairman pro-tem of the 27-man Board.

  Many ex-officers consider him a strict adherent of Hitler's military policies, an extrovert who knows well how to present himself, but generally a shallow personality and probably only a front man for Guderian and his clique (7).

  At the time of the first Nuremberg verdict when most German Generals were still interned at Garmisch, it was Friessner who, in collaboration with ex-Colonel General Herman Hoth, proposed the official protest against the sentencing of Field Marshal Wilhelm Keitel and Colonel General Ferdinand Jodl. He had the whole camp in an uproar and General Field Marshal Coorg von Küchler had to use all the weight of his personality and all his persuasive powers to calm the situation and prevent an action which might have committed all the generals irrevocably as supporters of the convicted war criminals.
- 10. Immediately after his election, Friessner paid courtesy calls on Germany's principal government leaders. The meeting with the president of the Federal Republic of Germany, Dr. Theodor Heuss, was apparently arranged by ex-General Eberhard Thunert, one-time commander of the German 1st Armored Division. Thunert had managed this through ex-Colonel Crantz who is employed in the office of the President. How the meeting with Adenauer was engineered is unknown. The Federal Chancellory has shrugged off the entire matter as unimportant (8). State Secretary for Internal Affairs Otto Lenz seems to be of the opinion that the best way to handle the radical elements among the former military is to offer them positions that occupy their time. Ministerialrat Hans Globke, Secretary Lenz's assistant, is a close friend of some ex-generals, and it cannot be expected that he will undertake anything that might interfere with their interests. However, it is reported that the Federal Office for the Protection of the Constitution is preparing to spend some effort scrutinizing veterans' organizations.
- II. The new veterans' organization, led largely by personalities who gained prominence because of their allegiance to the Hitler regime, can hardly be expected to restrict itself to the economic interests of the veterans. One may expect, however, that they will maintain a democratic and moderate line as long as they consider it essential to gain their goal. It has been stated that the military leaders of the Hitler regime will play no important role in the rearmament of Germany and that their attempts to regain power are of no importance. Beyond a doubt, the ex-generals are not a necessity for remilitarization, but it is equally evident that the ex-soldiers are needed. The latter are very indifferent so far. If, however, they should gain the impression that even the known anti-democratic ex-military leaders have the endorsement of the German government and are tolcrated by the Allies, then the ex-soldiers will conclude that the opinions uttered by their former commanders are correct and will undoubtedly follow them and again allow themselves to be misused for the personal ambitions of their commanders.

CONFIDENTIAL CONTROL - U.S. OFFICIALS ONLY