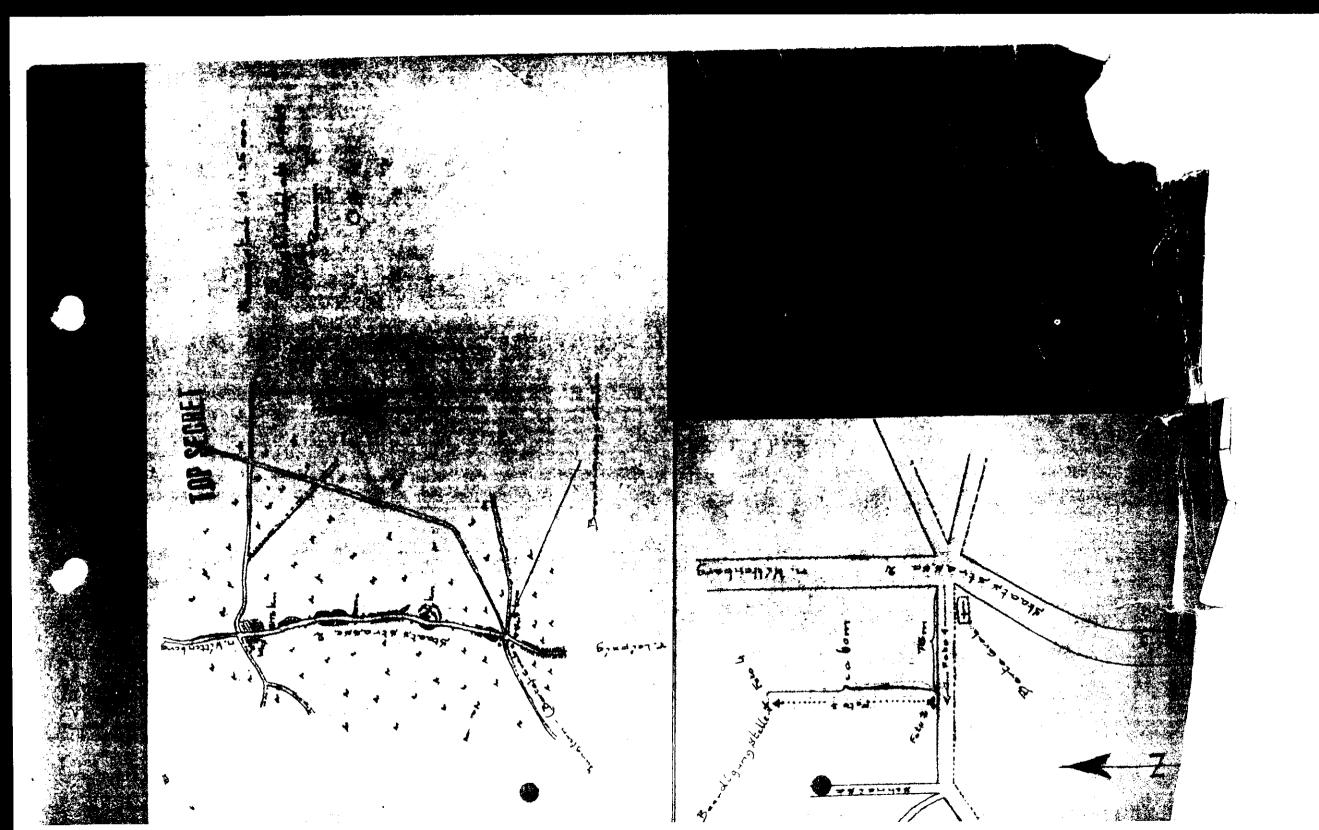

#### Permanent Cache

- 1. a. One RS-6
  - b. Forest soil, moist
  - c. One man can carry about 17 pounds
  - d. Packaged individually, four parts
- 2. a. Temporary cache in East Zone, see previous report hand-carried to COM on 19 September by
  - b. NA
  - c. NA
  - d. NA
  - e. V=03 and V=3k9, East Zone CADRASTIC agents, will drive to the area in V=03's car. They will park on a side road and proceed on foot to the eache site, see map. After a search of the area for the presence of other persens, they will cache the equipment at the site indicated on the map. They will alternate digging and look-out assignments.
- 3. a. The cache area is in the Tornau Forest and is surrounded by full grown trees as well as extensive bilberry briars. It is, however, accessible from all sides. It is located near the Leipsig-Wittenberg bighway ("Staatsstrasse 2") at a point lh.7 km South of Wittenberg, where there is an intersection. There is a small cemetery at the Southwest corner of the crossroads. Seventy-five meters West from the Leipsig-Wittenberg road on the road ("Weg") into the forest one turns right at a 90 degree angle to approach the cache site. There is a group of three beech trees at this point. The cache site is 60 m. North of these trees. At the cache site there is a beech tree of about .30 m. diameter with a striking low-hanging branch. The cache is located under this branch at a distance of 1.20 m. from the trunk. Two parts lie about .60 m. below the surface and under a root. The remaining two sections are buried .40 m. below these or one meter underground. Above the site at a distance of 1.30 m. from the ground, the letters "RF" appear on the tree. The letters have been there for a great many years.
  - b. See sketch
  - c. There are no unusual controls in the area, as it is forested and does not lie in the neighborhood of any sensitive installations.
  - d. The equipment will be cached more than two feet below the surface of the earth.