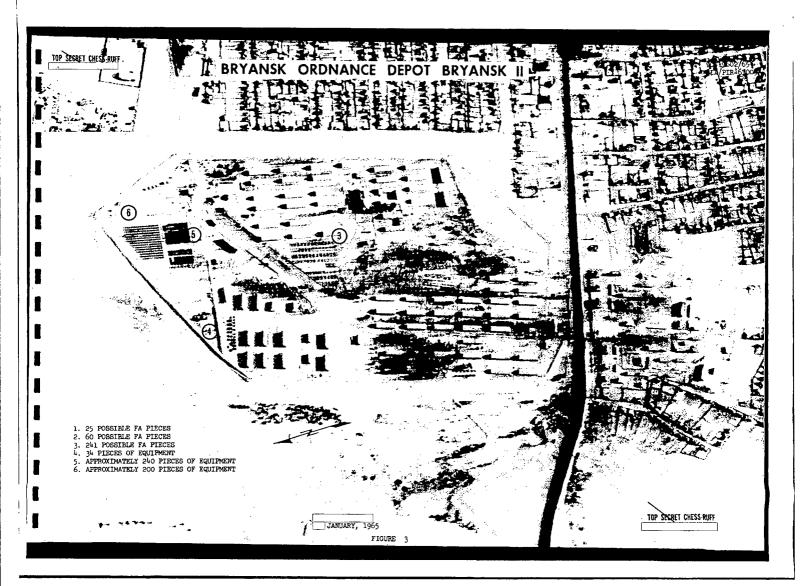

### VEHICLES AND EQUIPMENT:

326 possible FA pieces (3 groups)

200 (approximate) pieces of equipment in 1 group

240 (approximate) pieces of equipment in 1 group

34 pieces of equipment in 1 group

### PI COMMENTS:

The north, west, and part of the south boundaries of the depot have a levee to protect the installation from river flooding. No significant changes in equipment in open storage areas can be observed through comparative analysis of photography through 1964.