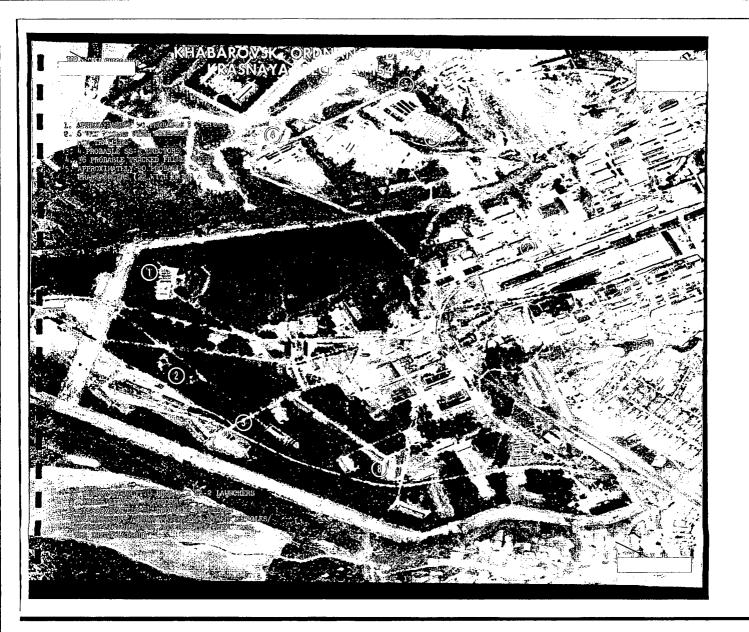

 ₹ . £ 4 4

CIA/PIR-67009

CIA IMAGERY ANALYSIS DIVISION

KHABAROVSK ORDNANCE DEPOT KRASNAYA RECKHA 154 48 21N-135 O2E

COMOR none

### LOCATION:

The depot is located on the south edge of Khabarovsk.

### SUPPORT AREA:

The probable support area is a housing area located immediately north of the depot.

### TRANSPORTATION FACILITIES:

The installation is served by the Khabarovsk street system and a spur from the Trans-Siberian rail line which splits into 4 sidings within the secured area.

### SECURITY:

The area is double secured by fences with a firebreak and 3 guard buildings located between the fences. Internal security consists of a fence separating the north and south parts of the installation, a wall-secured vehicle park, and a separately secured vehicle/equipment shed and maintenance building.

### FUNCTIONAL ANALYSIS OF BUILDINGS

- I. Buildings with Storage Functions:
  - A. Vehicle/Equipment Storage:
    - 2 buildings  $360 \times 50$
    - 1 building 250  $\dot{x}$  50
    - 1 building 225 x 45
    - 2 buildings 185 x 50
    - 1 building 180  $\times$  45 with a 60  $\times$  45 leg
    - 1 building 165 x 35
    - 1 building 150 x 40
    - 1 building 125 x 45
    - l building 90 x 50
  - B. Other Storage:
    - 1 building 290 x 50
    - 1 building 265 x 45

CIA/PIR-67009

CIA IMAGERY ANALYSIS DIVISION

3 buildings 250 x 40 3 buildings 230 x 40 l building 225 x 30 1 building 215 x 45 1 building 215  $\times$  20 l building 205  $\times$  50 2 buildings 200 x 60 3 buildings 200 x 40 1 building 180 x 40 2 buildings 155 x 60 2 buildings 150 x 70 1 building 150  $\times$  60 7 buildings 150 x 45 1 building 150  $\times$  35 3 buildings 125 x 25 l building 100 x 50 2 buildings 100 x 35 2 buildings  $75 \times 55$ l building  $75 \times 35$ 3 buildings  $60 \times 50$ 

### II. Maintenance Buildings:

- 1 building 330 x 115
- l building 330 x 95
- 1 building 250 x 70
- 1 building 215 x 75
- 1 T-Shaped 150 x 55 with a 200 x 85 leg
- 1 H-Shaped 150 x 50 with 2-75 x 25 posts

### III. Tents:

- 5 probable tents buildings 100 x 20
- IV. Other Buildings and Facilities:
  - l probable barracks/administration building
  - 3 probable administration buildings
  - 3 barracks
  - l probable barracks
  - 2 quarters buildings
  - 2 power/heat plants
  - 3 guard buildings
  - 23 support buildings
  - 1 water tower
  - l bridge crane

CIA/PIR-67009

CIA IMAGERY ANALYSIS DIVISION

l suspect test facility (function undetermined)
l possible test facility (function undetermined)

### VEHICLES AND EQUIPMENT:

4 probable SS-4 erectors

1 mobile service platform

75 (approximate) SA-2 launchers

36 probable tracked prime movers

22 probable prime movers

75 probable SAM transporters

49 van trucks (6 with probable generator trailers)

8 cargo trucks

72 probable FA pieces

550 (approximate) unidentified vehicles/pieces of equipment

### PI COMMENTS:

The extreme south end of the installation appears to be no longer in use. All but one of the storage buildings have been removed and the rail appears to be dismantled. The firebreak is still evident but no security is discerned. The separately double secured area in the NW part of the installation was added between 1958 and 1964. Most of the equipment identified on although film quality precluded a detailed readout.