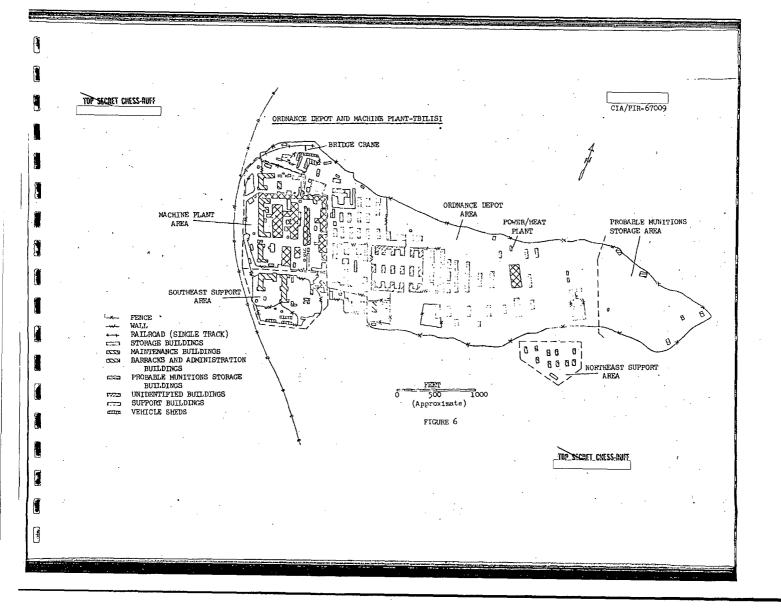

CIA/PIR-67009

CIA IMAGERY ANALYSIS DIVISION

ORDNANCE DEPOT AND MACHINE PLANT-TBILISI 41 42N-044 49E

COMOR none

### LOCATION:

The ordnance depot and machine plant are located on the NE side of the Kura River in the center of Tbilisi.

### SUPPORT AREA:

There are 2 support areas. One is located in the SE corner of the installation and one in the NE corner.

### TRANSPORTATION FACILITIES:

The area is served by a siding from the main rail line which passes through the city and by the local street network.

### SECURITY:

The installation appears to be secured by a single fence although there is much internal security. The machine plant is separately secured from the ordnance depot. There are 6 separately secured areas within the perimeter fence of the depot. The internal security is primarily in the form of walls.