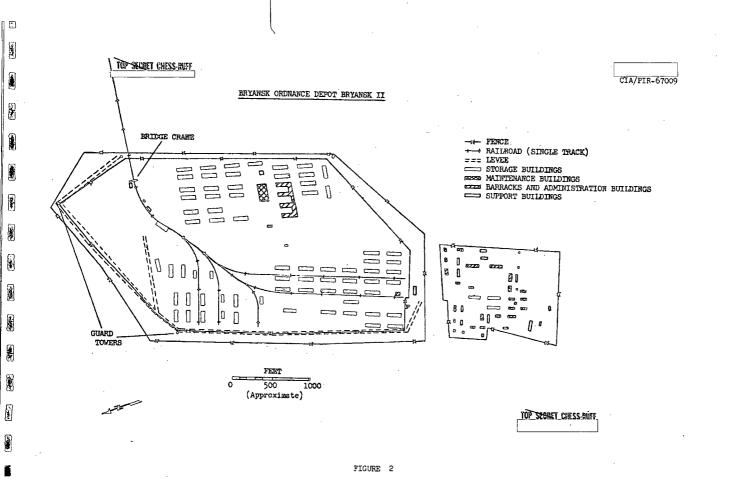

CIA IMAGERY ANALYSIS DIVISION

| BRYANSK ORDNANCE DEPOT BRYANSK II<br>53 13N-034 23E                                                                                                                                                     |
|---------------------------------------------------------------------------------------------------------------------------------------------------------------------------------------------------------|
|                                                                                                                                                                                                         |
| LOCATION:                                                                                                                                                                                               |
| The depot is located on the east side of the River Desna on the NW edge of Fokinskiy.                                                                                                                   |
| SUPPORT AREA:                                                                                                                                                                                           |
| The support area for the depot is located adjacent to the south part of the installation.                                                                                                               |
| TRANSPORTATION FACILITIES:                                                                                                                                                                              |
| The area is served by the Bryansk street system and by a rail siding from the Moscow-Kiyev rail line which splits into five sidings within the depot.                                                   |
| SECURITY:                                                                                                                                                                                               |
| The depot is double secured by fences with 5 guard towers and a probable guard building located between the fences. The support area is secured by a single fence. No internal security is discernible. |
| FUNCTIONAL ANALYSIS OF BUILDINGS:                                                                                                                                                                       |
| I. Depot Area:                                                                                                                                                                                          |
| A. Storage:                                                                                                                                                                                             |
| 2 buildings 52 buildings 12 buildings 1 building 2 buildings 3 buildings                                                                                                                                |
| B. Maintenance Building:                                                                                                                                                                                |
| 1 building                                                                                                                                                                                              |
| * all building measurements are IAD's                                                                                                                                                                   |

CIA/PIR-67009

### CIA IMAGERY ANALYSIS DIVISION

- C. Other buildings and facilities in the depot in support of ordnance and storage functions:
  - 1 probable barracks associated with guard functions
  - 2 multistory U-Shaped barracks/administration buildings
  - 1 probable power/heat plant
  - 3 buildings probably associated with rail to road transfer functions
  - 3 support buildings

### II. Support Area:

- 2 probable barracks
- 22 quarters
- 3 possible storage buildings
- 17 support buildings

### VEHICLES AND EQUIPMENT:

326 possible FA pieces (3 groups)

200 (approximate) pieces of equipment in 1 group

240 (approximate) pieces of equipment in 1 group

34 pieces of equipment in 1 group

### PI COMMENTS:

The north, west, and part of the south boundaries of the depot have a levee to protect the installation from river flooding. No significant changes in equipment in open storage areas can be observed through comparative analysis of photography through 1964.