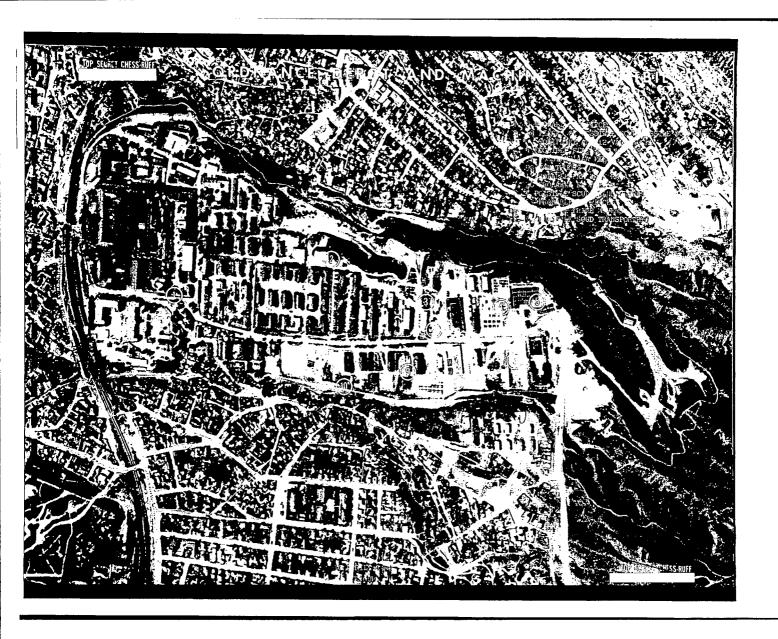

CIA/PIR-67009

CIA IMAGERY ANALYSIS DIVISION

ORDNANCE DEPOT AND MACHINE PLANT-TBILISI 41 42N-044 49E

COMOR none

### LOCATION:

The ordnance depot and machine plant are located on the NE side of the Kura River in the center of Tbilisi.

### SUPPORT AREA:

There are 2 support areas. One is located in the SE corner of the installation and one in the NE corner.

### TRANSPORTATION FACILITIES:

The area is served by a siding from the main rail line which passes through the city and by the local street network.

### SECURITY:

The installation appears to be secured by a single fence although there is much internal security. The machine plant is separately secured from the ordnance depot. There are 6 separately secured areas within the perimeter fence of the depot. The internal security is primarily in the form of walls.