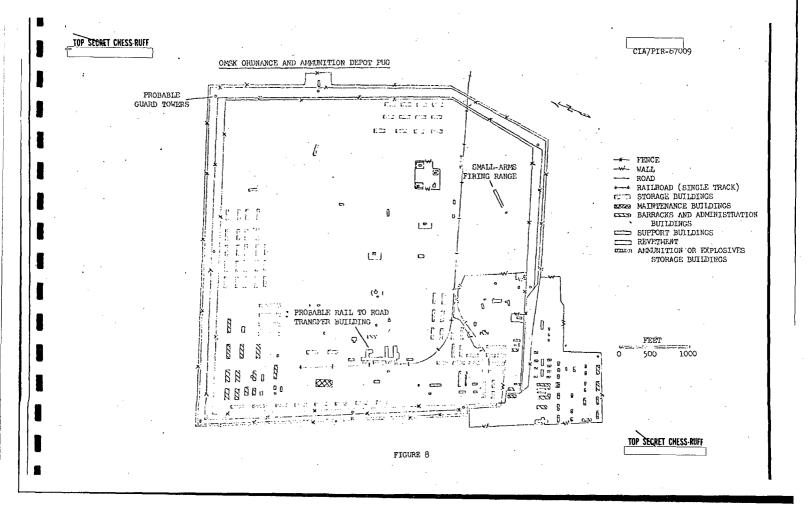

CIA/PIR-67009

CIA IMAGERY ANALYSIS DIVISION

OMSK ORDNANCE AND AMMUNITION DEPOT PUG 55 OON-073 24E

LOCATION:

The depot is located in the north central part of Omsk.

SUPPORT AREA:

The depot has two support areas. One is separately secured and adjacent to the SW edge of the depot. The other is located within the SW part of the installation.

TRANSPORTATION FACILITIES:

The installation is served by the Omsk street system and a spur off the Trans-Siberian rail line which splits into 2 sidings within the secured area.

SECURITY:

The depot is secured by 4 fences with the SW support area separately secured by a wall. Ten probable guard towers and 2 security related support buildings are located between the fences and the perimeter area adjacent to the outside fences appears to be void of vegetation. Internal security consists of a wall-secured area in the SW part of the depot which probably has a transportation function. Two additionally secured areas within the wall secured area may have a refueling function.

### FUNCTIONAL ANALYSIS OF BUILDINGS:

### I. Depot Area

### A. Storage:

4 buildings
1 building
3 buildings
1 building

- 10 -

CIA/PIR-67009

CIA IMAGERY ANALYSIS DIVISION

|   | 2  | buildings  |  |
|---|----|------------|--|
|   | 54 | buildings  |  |
|   | 4  | buildings  |  |
| • | 1  | building : |  |
|   | 1  | building ! |  |

B. Maintenance Building:

| ٦ | building |  |
|---|----------|--|
| - | Darraing |  |
|   |          |  |

- C. Other Buildings and Facilities in the Depot in Support of Ordnance and Storage Functions:
  - 4 administration buildings
  - 1 probable rail to road transfer building
  - 6 ammunition storage buildings (revetted)
  - 40 support buildings
  - 1 small-arms firing range
- II. Buildings in Support Areas:
  - 2 administration buildings
  - 16 barracks
  - 26 quarters
  - 19 support buildings