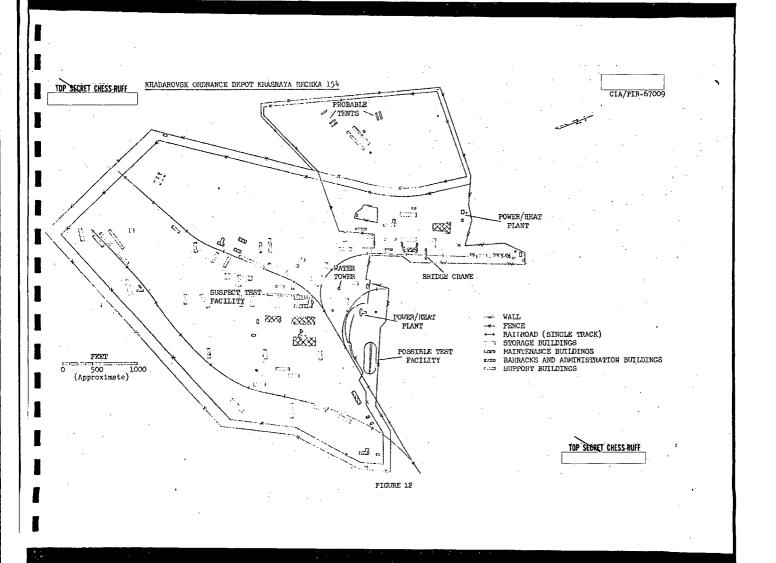

 ₹ . £ 4 4

CIA/PIR-67009

CIA IMAGERY ANALYSIS DIVISION

KHABAROVSK ORDNANCE DEPOT KRASNAYA RECKHA 154 48 21N-135 O2E

COMOR none

### LOCATION:

The depot is located on the south edge of Khabarovsk.

### SUPPORT AREA:

The probable support area is a housing area located immediately north of the depot.

### TRANSPORTATION FACILITIES:

The installation is served by the Khabarovsk street system and a spur from the Trans-Siberian rail line which splits into 4 sidings within the secured area.

### SECURITY:

The area is double secured by fences with a firebreak and 3 guard buildings located between the fences. Internal security consists of a fence separating the north and south parts of the installation, a wall-secured vehicle park, and a separately secured vehicle/equipment shed and maintenance building.

### FUNCTIONAL ANALYSIS OF BUILDINGS

- I. Buildings with Storage Functions:
  - A. Vehicle/Equipment Storage:
    - 2 buildings  $360 \times 50$
    - 1 building 250  $\dot{x}$  50
    - 1 building 225 x 45
    - 2 buildings 185 x 50
    - 1 building 180  $\times$  45 with a 60  $\times$  45 leg
    - 1 building 165 x 35
    - 1 building 150 x 40
    - 1 building 125 x 45
    - l building 90 x 50
  - B. Other Storage:
    - 1 building 290 x 50
    - 1 building 265 x 45

CIA/PIR-67009

CIA IMAGERY ANALYSIS DIVISION

3 buildings 250 x 40 3 buildings 230 x 40 l building 225 x 30 1 building 215 x 45 1 building 215  $\times$  20 l building 205  $\times$  50 2 buildings 200 x 60 3 buildings 200 x 40 1 building 180 x 40 2 buildings 155 x 60 2 buildings 150 x 70 1 building 150  $\times$  60 7 buildings 150 x 45 1 building 150  $\times$  35 3 buildings 125 x 25 l building 100 x 50 2 buildings 100 x 35 2 buildings  $75 \times 55$ l building  $75 \times 35$ 3 buildings  $60 \times 50$ 

### II. Maintenance Buildings:

- 1 building 330 x 115
- l building 330 x 95
- 1 building 250 x 70
- 1 building 215 x 75
- 1 T-Shaped 150 x 55 with a 200 x 85 leg
- 1 H-Shaped 150 x 50 with 2-75 x 25 posts

### III. Tents:

- 5 probable tents buildings 100 x 20
- IV. Other Buildings and Facilities:
  - l probable barracks/administration building
  - 3 probable administration buildings
  - 3 barracks
  - l probable barracks
  - 2 quarters buildings
  - 2 power/heat plants
  - 3 guard buildings
  - 23 support buildings
  - 1 water tower
  - l bridge crane

CIA/PIR-67009

CIA IMAGERY ANALYSIS DIVISION

l suspect test facility (function undetermined)
l possible test facility (function undetermined)

### VEHICLES AND EQUIPMENT:

4 probable SS-4 erectors

1 mobile service platform

75 (approximate) SA-2 launchers

36 probable tracked prime movers

22 probable prime movers

75 probable SAM transporters

49 van trucks (6 with probable generator trailers)

8 cargo trucks

72 probable FA pieces

550 (approximate) unidentified vehicles/pieces of equipment

### PI COMMENTS:

The extreme south end of the installation appears to be no longer in use. All but one of the storage buildings have been removed and the rail appears to be dismantled. The firebreak is still evident but no security is discerned. The separately double secured area in the NW part of the installation was added between 1958 and 1964. Most of the equipment identified on although film quality precluded a detailed readout.