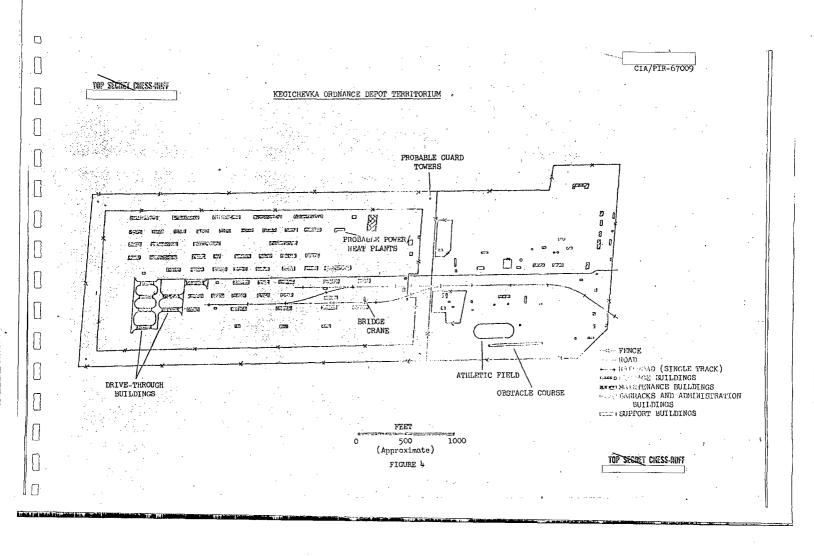

CIA/PIR-67009

CIA IMAGERY ANALYSIS DIVISION

KEGICHEVKA ORDNANCE DEPOT TERRITORIUM 49 16N-035 45E

LOCATION:

The depot is located on the SW side of Kegichevka.

SUPPORT AREA:

The support area is located on the NE end of the installation.

TRANSPORTATION FACILITIES:

The installation has access to the secondary road network in the Kegichevka area. The nearest all-weather primary road is located 13 nm west. A rail siding from the Krasnograd-Slavyansk rail line divides into two sidings within the storage area.

### SECURITY:

The storage area is double secured by fences with guard towers at the corners. No internal security is observed within the depot. The support area is singly secured with an internally secured open storage area, a secured probable vehicle park, and a secured unidentified area.

### FUNCTIONAL ANALYSIS OF BUILDINGS:

### I. Depot Area:

### A. Storage:

| 9  | buildings  | 340  | х  | 50    | (1   | firewall | each | ij |
|----|------------|------|----|-------|------|----------|------|----|
| 1  | building   |      |    |       | (l f | irewall) |      |    |
| 1  | building   |      |    |       |      |          |      |    |
| 9  | building   |      |    |       |      |          |      |    |
| 13 | building;  |      |    |       |      |          |      |    |
| 3  | building.  |      |    |       |      |          |      |    |
| 13 | building   |      |    |       |      |          |      |    |
| 1  | building   |      |    |       |      |          |      |    |
| 2  | building:  |      |    |       |      |          |      |    |
| 1  | building   |      |    |       |      |          |      |    |
| 1  | building 6 | 55 x | 25 | 5     |      |          |      |    |
| 7  | drive-thre | ough | ่ง | ai lo | ding | s        |      |    |

- 4 -

CIA/PIR-67009

CIA IMAGERY ANALYSIS DIVISION

- B. Maintenance Building:
  - 1 building 185 x 105
- C. Other Buildings and Facilities in Depot Area:
  - 2 power/heat plants
  - 1 bridge crane
  - 10 support buildings

### II. Support Area:

- 1 administration building
- 7 barracks
- 11 quarters
- 2 vehicle sheds
- 24 support buildings
- 1 water tower
- l athletic field
- 1 obstacle course

### VEHICLES AND EQUIPMENT:

(grouped by different sizes) approximately 1680 pieces of equipment

73 pieces of equipment

88 pieces of equipment

Approximately 75 pieces of equipment

- 21 pieces of equipment
- 18 pieces of equipment
- 14 pieces of equipment

### PI COMMENTS:

Two of the drive-through buildings were present in February 1960 and the other 5 were added by June 1964. Approximately 400 pieces of equipment were observed in 1960, in the area where the group of 740 pieces are now located. The lack of stereo coverage precludes the identification of the equipment as to type.