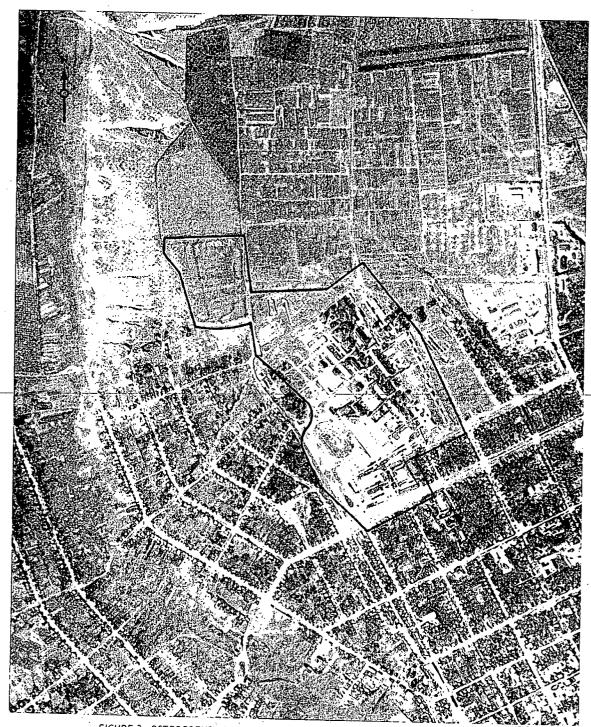

FIGURE 2. OSTROGOZHSK ARMY BARRACKS, OSTROGOZHSK, USSR, SEPTEMBER 1964.

- 3 -

TOP SECRET CHESS RUFF

Handle Via
TALENT-KEYHOLE
Control System Only

Handle Via TALENT-KEYHOLE Control System Only

TCS-80701/65

#### **SUMMARY**

Ostrogozhsk Army Barracks is located on the north edge of Ostrogozhsk (Figure 1).

The installation covers approximately 200 acres and contains 2 administration buildings, 6 barracks, 23 quarters, 2 storage buildings, 3 vehicle sheds, a vehicle park, and 22 support buildings. Training facilities include an athletic field, a small-arms firing range, and 1 wheeled-

vehicle driver-training area (Figures 2 and 3).

The area is covered by 1960 TALENT photography and 10 KEYHOLE missions between April 1962 and October 1964. Comparative analysis reveals no significant change during this period. Light activity is observed on all coverage.