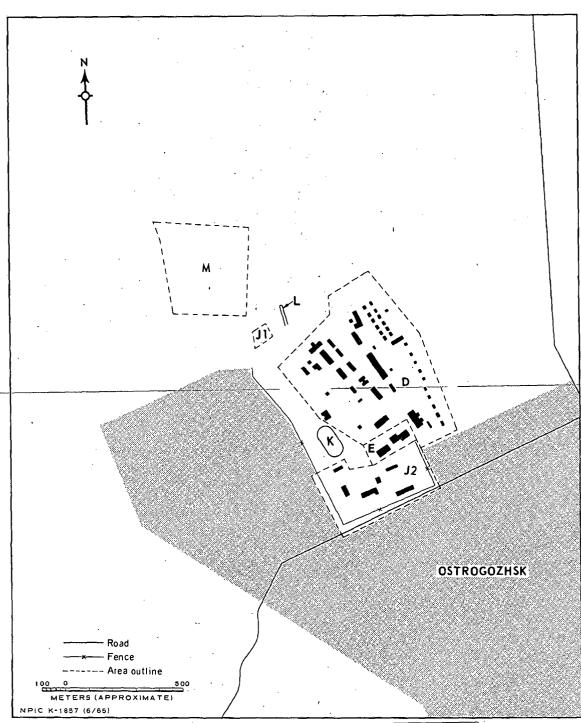

FIGURE 2. OSTROGOZHSK ARMY BARRACKS, OSTROGOZHSK, USSR, SEPTEMBER 1964.

- 3 -

TOP SECRET CHESS RUFF

Handle Via
TALENT-KEYHOLE
Control System Only

Handle Via TALENT-KEYHOLE Control System Only

TCS-80701/65

#### **SUMMARY**

Ostrogozhsk Army Barracks is located on the north edge of Ostrogozhsk (Figure 1).

The installation covers approximately 200 acres and contains 2 administration buildings, 6 barracks, 23 quarters, 2 storage buildings, 3 vehicle sheds, a vehicle park, and 22 support buildings. Training facilities include an athletic field, a small-arms firing range, and 1 wheeled-

vehicle driver-training area (Figures 2 and 3).

The area is covered by 1960 TALENT photography and 10 KEYHOLE missions between April 1962 and October 1964. Comparative analysis reveals no significant change during this period. Light activity is observed on all coverage.

#### Administration and Troop Housing Area

Area D contains 1 multistory administration building, 1 H-shaped administration building, 6 barracks, 23 quarters, and 19 support buildings.

#### General Storage Area

Area E contains 2 storage buildings.

#### Equipment Storage/Maintenance Areas

Area J1 is an equipment park approximately 225 by 210 feet.

Area J2 contains 3 vehicle sheds (one 270 by 60 feet, one 200 by 45 feet, and one 220 by 55 feet) and 3 support buildings.

#### Athletic Field

Area K is an athletic field.

#### Small-Arms Firing Range

Area L is a 330- by 45-foot small-arms firing range with evidence of light activity.

#### Driver-Training Area

Area M is a wheeled-vehicle driver-training area. Light scarring indicates a low level of usage during 1964.

Handle Via
TALENT-KEYHOLE
Control System Only

TCS-80701/65

FIGURE 3. OSTROGOZHSK ARMY BARRACKS. Sketch compiled from