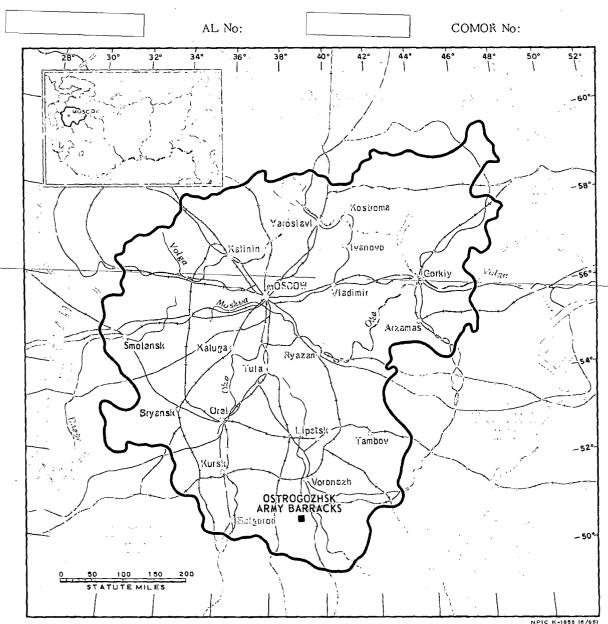

#### OSTROGOZHSK ARMY BARRACKS

(50-52N 039-04E)

OSTROGOZHSK, VORONEZHSKAYA OBLAST, USSR

MOSCOW MD

FIGURE 1. LOCATION OF OSTROGOZHSK ARMY BARRACKS.

- 2 -

Handle Via TALENT-KEYHOLE Control System Only

TOP SECRET CHESS RUFF

#### **SUMMARY**

Ostrogozhsk Army Barracks is located on the north edge of Ostrogozhsk (Figure 1).

The installation covers approximately 200 acres and contains 2 administration buildings, 6 barracks, 23 quarters, 2 storage buildings, 3 vehicle sheds, a vehicle park, and 22 support buildings. Training facilities include an athletic field, a small-arms firing range, and 1 wheeled-