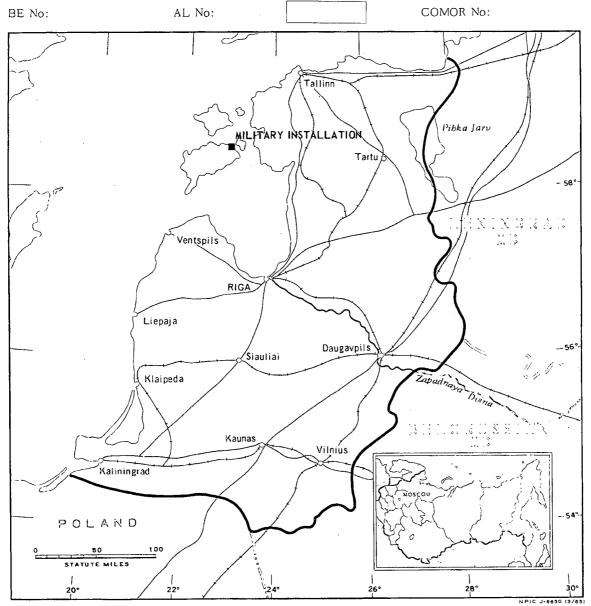

## TOP SECRET RUFF

MILITARY INSTALLATION (58-33N 023-05E)

ORISSAARE, SAAREMAA ISLAND, ESTONSKAYA SSR, USSR

BALTIC MD

FIGURE 1. LOCATION OF MILITARY INSTALLATION.