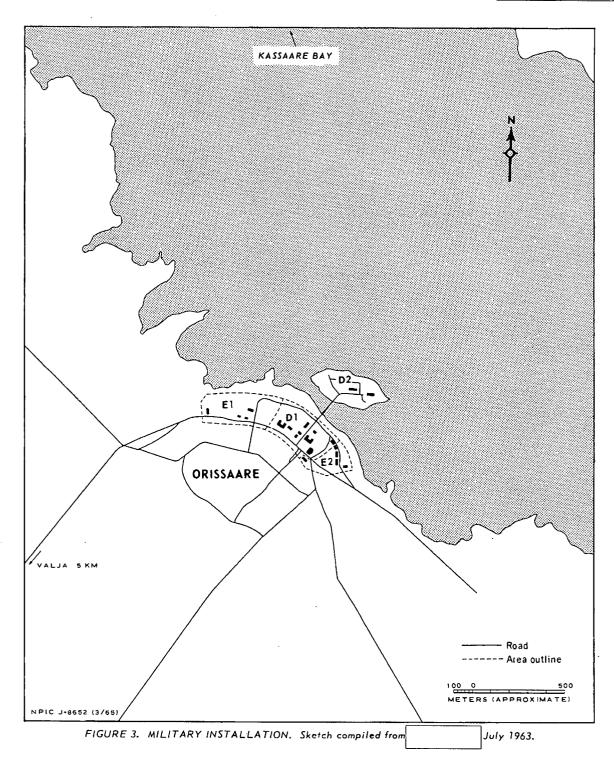

## TOP SECRET RUFF

FIGURE 2. MILITARY INSTALLATION, ORISSAARE, SAAREMAA ISLAND, USSR, JULY 1963.

· - 3 -

#### SUMMARY

A military installation is located at the northern end of Orissaare on the northeast coast of Saaremaa Island (Figure 1). This installation covers approximately 65 acres and contains 2 barracks, 5 administration buildings,

9 storage buildings, 3 support buildings, and a maintenance building (Figures 2 and 3).

This installation appeared active on KEY-HOLE photography of June and July 1963.

#### Administration and Troop Housing Areas

Area D1 contains 2 multistory barracks, 2 multistory administration buildings, 2 other ad-

ministration buildings, and 3 support buildings.

Area D2 contains an administration building and a storage building.

#### General Storage Areas

Area El contains 3 storage buildings and a maintenance building.

Area E2 contains 5 storage buildings.

TOP SECRET RUFF

- 5 -

TOP SECRET RUFF

| REFERENCES                                                                   |  |
|------------------------------------------------------------------------------|--|
| PHOTOGRAPHY                                                                  |  |
|                                                                              |  |
|                                                                              |  |
| MAPS OR CHARTS                                                               |  |
| US Air Target Chart, Series 200, Sheet 0153-6HL, 3d ed, Oct 63 (SECRET)      |  |
| DOCUMENT                                                                     |  |
| Army. PIB-TK-22-65, Military Area, Orissaare, USSR, Feb 64 (TOP SECRET RUFF) |  |
| REQUIREMENT                                                                  |  |
| DIAAP-1-15-64 (partial answer)                                               |  |
| NPIC PROJECT                                                                 |  |
| 11904/64                                                                     |  |