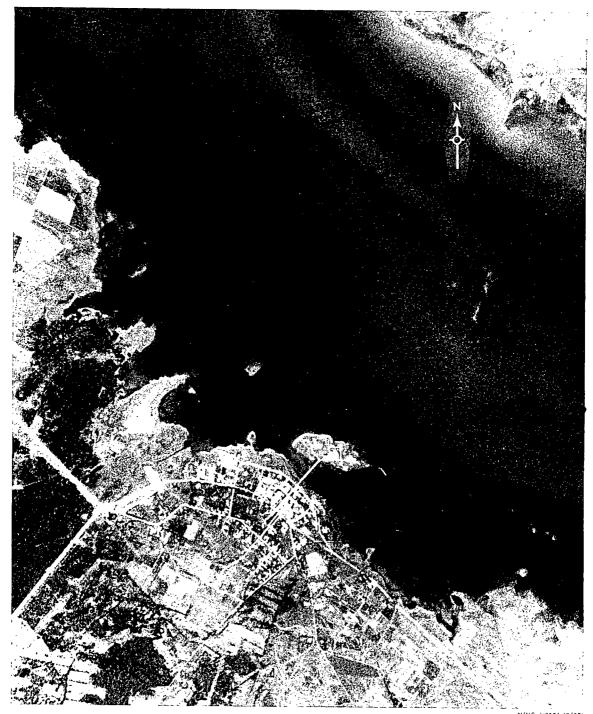

## TOP SECRET RUFF

FIGURE 2. MILITARY INSTALLATION, ORISSAARE, SAAREMAA ISLAND, USSR, JULY 1963.

· - 3 -

#### SUMMARY

A military installation is located at the northern end of Orissaare on the northeast coast of Saaremaa Island (Figure 1). This installation covers approximately 65 acres and contains 2 barracks, 5 administration buildings,

9 storage buildings, 3 support buildings, and a maintenance building (Figures 2 and 3).

This installation appeared active on KEY-HOLE photography of June and July 1963.