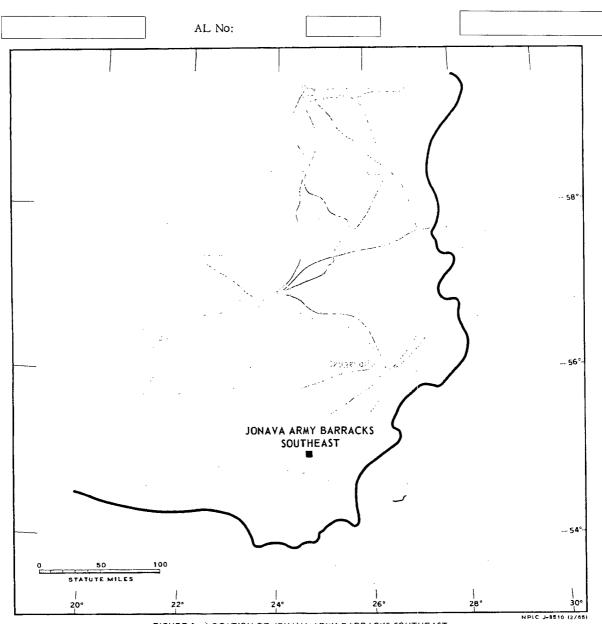

## TOP SECRET CHESS RUFF

JONAVA ARMY BARRACKS SOUTHEAST
(55-03N 024-23E)

JONAVA, LITOVSKAYA SSR, USSR

BALTIC MD

FIGURE 1. LOCATION OF JONAVA ARMY BARRACKS SOUTHEAST.

TOP SECRET CHESS RUFF

- 2 -

FIGURE 2. JONAVA ARMY BARRACKS SOUTHEAST, JONAVA, USSR, JUNE & JULY 1964.

#### SUMMARY

Jonava Army Barracks Southeast is located approximately 32 kilometers (km) northeast of Kaunas and 6 km southeast of Jonava (Figure 1). It covers approximately 700 acres and is adjacent to the Jonava Maneuver Area Southeast