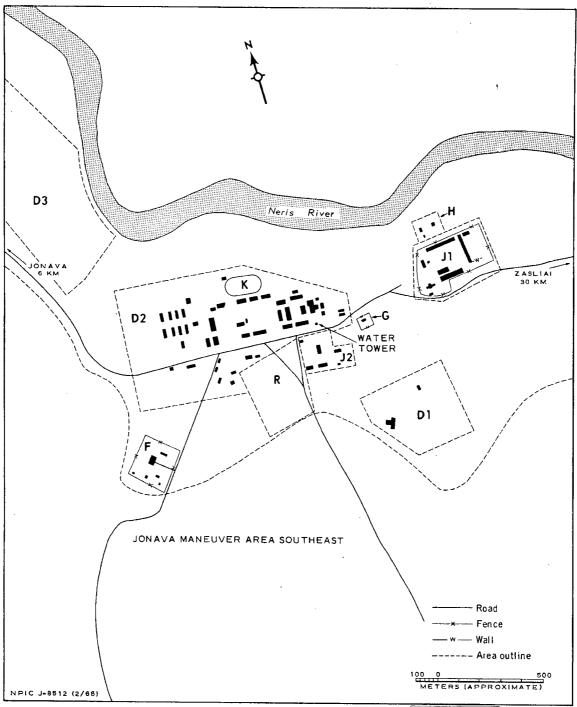

#### Administration and Troop Housing Areas

Area D1 is a tent area with 1 messhall, 1 administration building, and approximately 100 tents or tent bases.

Area D2 contains 12 multistory barracks, 4 multistory administration buildings, 18 support buildings, 11 storage buildings, 2 possible maintenance buildings, and 1 water tower.

Area D3 is a possible tent area. Heavy woods preclude interpretation of this area; however, in 1956 this area contained approximately 350 tents and 6 buildings. Trackage and light reflection through the trees on current photography suggest it is still used as a tent area.

#### Ammunition Storage Area

Area F is a possible explosives storage area with 6 storage buildings.

#### POL Storage Area

Area G is a possible POL area with l building and probable open storage.

#### Other Buildings

Area H contains 3 unidentified buildings.

#### Equipment Storage/Maintenance Areas

Area J1 contains one 423-by 35-foot motor vehicle storage building, one 345-by 35-foot motor vehicle storage building, 1 administration building, 1 possible maintenance building, and 4 support/storage buildings. This area was a stable area for horses in 1956. The horse stables have been converted into motor vehicle sheds and the horse exercise track has been removed.

Area J2 contains 4 equipment maintenance sheds and 2 support buildings.

#### Athletic Field

Area K is a personnel exercise track and athletic field.

#### Infantry Training Area

Area R is a possible infantry training course.

### TOP SECRET CHESS RUFF

FIGURE 3. JONAVA ARMY BARRACKS SOUTHEAST. Sketch compiled from June 1964, July 1964.

TOP SECRET CHESS RUFF

- 5 -