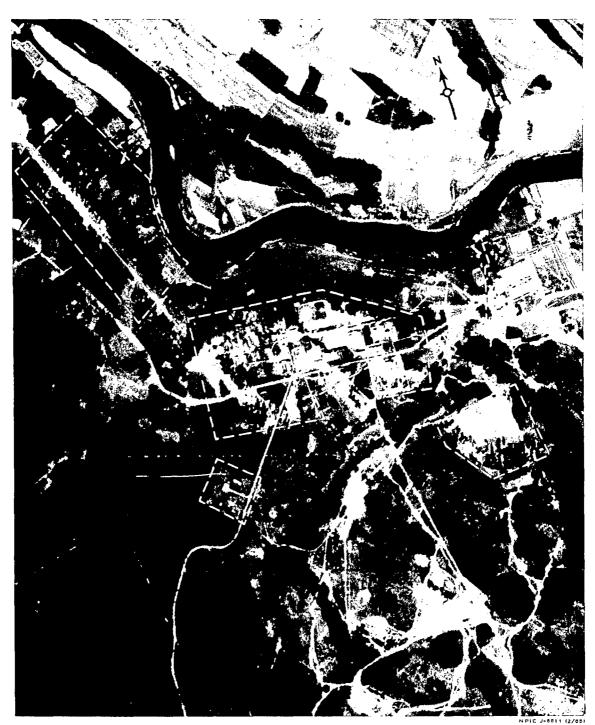

## TOP SECRET CHESS RUFF

JONAVA ARMY BARRACKS SOUTHEAST
(55-03N 024-23E)

JONAVA, LITOVSKAYA SSR, USSR

BALTIC MD

FIGURE 1. LOCATION OF JONAVA ARMY BARRACKS SOUTHEAST.

TOP SECRET CHESS RUFF

- 2 -

FIGURE 2. JONAVA ARMY BARRACKS SOUTHEAST, JONAVA, USSR, JUNE & JULY 1964.

#### SUMMARY

Jonava Army Barracks Southeast is located approximately 32 kilometers (km) northeast of Kaunas and 6 km southeast of Jonava (Figure 1). It covers approximately 700 acres and is adjacent to the Jonava Maneuver Area Southeast

The Army Barracks contains a large troop housing and administration area, 2 tent areas, a motor pool and equipment maintenance area, a POL storage area, and an explosives storage area. Training is conducted in the Jonava

Maneuver Area (Figures 2 and 3).

Between 1956 and 1964 a TALENT and 13 KEYHOLE missions covered this area. During this time approximately 16 new buildings were added in the main troop housing and administration area. The area along the river previously reported as a possible service school was completely removed. Also, the motor pool present in the northern part of the barracks area in 1956 has been eliminated.