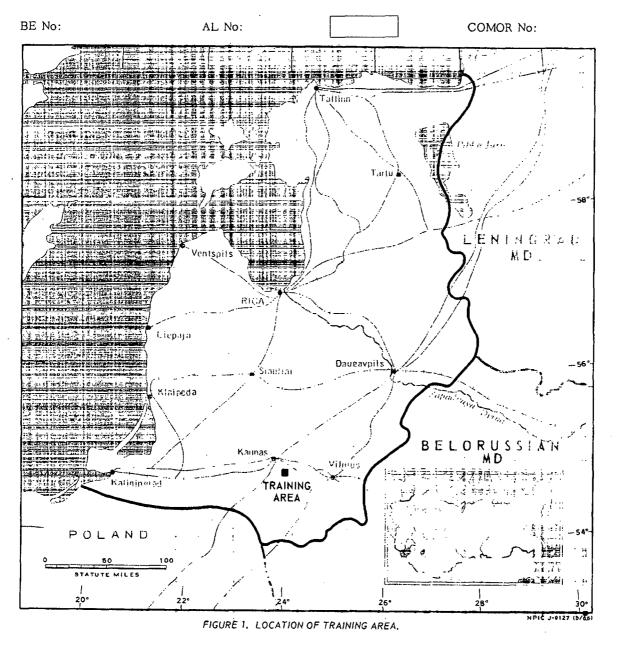

# SUMMARY

ECRET RUFF

A training area is located approximately 8 kilometers (km) south of Kaunas and immediately south of a single-track rail line running between Kaunas and Kazly Ruda (Figure 1). The training area covers approximately 8 square km and is probably utilized by the army units stationed in Kaunas.