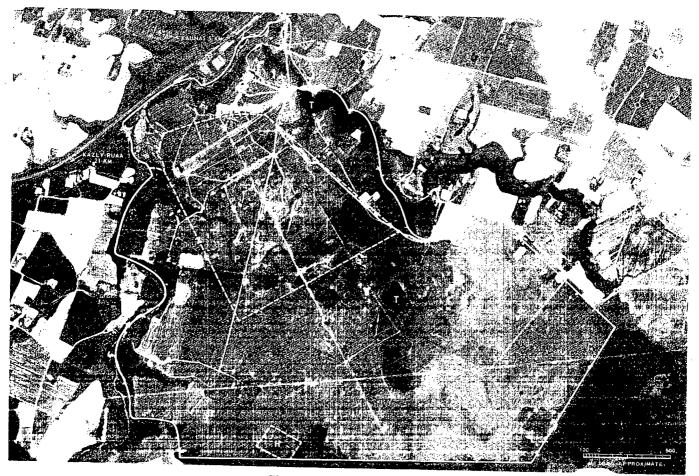

TCS-80401/65

FIGURE 2. TRAINING AREA, KAUNAS, USSR, JUNE 1964. - 3 -

TOP SECRET RUFF

. Handle Via TALENT-KEYHOLE Control System Only Handle Via TALENT-KEYHOLE Control System Only

The training area includes a section with approximately 42 tents, a small secured tract with 4 buildings, a flat-trajectory range with 4 moving targets, and an unidentified area (Figure 2).

Six KEYHOLE missions have covered this area since March 1962. The moving targets were under construction in August 1962 and the unidentified area was first noted in June 1964. The installation appears to be under construction and not used during the winter months.

# Administration and Troop Housing Area

Area D is a tent area with approximately 42 tents and 2 support buildings.

#### Other Buildings

Area H is probably fenced and contains 4 unidentified buildings. Trackage indicates the area is not used.

# Flat-Trajectory Firing Range

Area P is a 3,500-foot flat-trajectory firing range with 4 moving targets. The area contains a control building and 2 control towers. A probable old range is in the southern part of this range.

## Unidentified Facilities or Track Activity

Area T, on the north and east sides of the range, along the banks of a small stream and pond, contains unidentified activity with 3 rectangular patterns, 2 X-shaped patterns, 2 plus-shaped patterns, approximately 6 unidentified buildings, and 2 possible electronics sites.