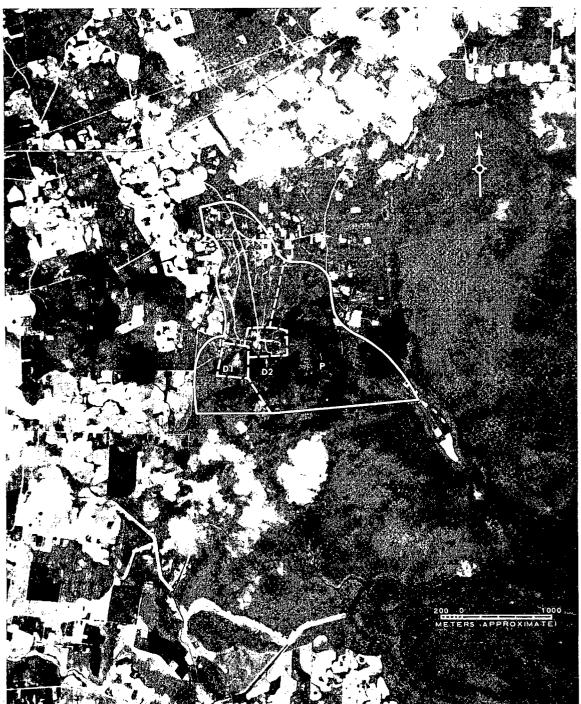

TRAINING AREA
(54-31N 023-30E)
MARIJAMPOLE, LITOVSKAYA OBLAST, USSR

BALTIC MD

FIGURE 1. LOCATION OF TRAINING AREA.

- 2 -

FIGURE 2. TRAINING AREA, MARIJAMPOLE, USSR, JUNE 1964.

NPIC J-8817 (3/65

- 3 **-**

TOP SECRET CHESS RUFF

The training area covers approximately 700 acres and contains a tent area, a support area,

a wheeled-vehicle driver-training course, and a flat-trajectory range, probably for automatic weapons mounted on wheeled vehicles (Figure 2).

#### Administration and Troop Housing Areas

Area D1 is a tent area with approximately 50 tents.

Area D2 is a support area with 7 support/administration buildings.

#### Driver-Training Area

Area M is an irregularly shaped wheeled-vehicle driver-training course.

#### Flat-Trajectory Firing Range

Area P is a 4,000-foot flat-trajectory firing range with 3 moving targets, probably for vehicle-mounted automatic weapons.

- 4 -

| TOT OCCULT CITEOU KOTT                                                                      |           |
|---------------------------------------------------------------------------------------------|-----------|
|                                                                                             |           |
|                                                                                             |           |
| REFERENCES                                                                                  |           |
| PHOTOGRAPHY                                                                                 |           |
| PHOTOGRAPHY                                                                                 |           |
|                                                                                             |           |
|                                                                                             |           |
|                                                                                             |           |
|                                                                                             |           |
| MAPS OR CHARTS                                                                              |           |
| US Air Target Chart, Series 200, Sheet 0168-7, 2d ed, Oct 62 (SECRET)                       |           |
| DOCUMENT                                                                                    |           |
| Army. DPIR-32-58, Military Installations, Marijampole and Kalvarija, USSR, Jun 58 (TOP SECR | ET CHESS) |
|                                                                                             | ·         |
| REQUIREMENT                                                                                 |           |
| DIAAP-1-15-64 (partial answer)                                                              |           |
| NPIC PROJECT                                                                                |           |
| 11904/64                                                                                    |           |
|                                                                                             |           |
|                                                                                             |           |
|                                                                                             |           |
|                                                                                             |           |
|                                                                                             |           |
|                                                                                             |           |
|                                                                                             |           |
|                                                                                             |           |
|                                                                                             |           |
|                                                                                             |           |
|                                                                                             |           |
|                                                                                             |           |
|                                                                                             |           |
|                                                                                             |           |