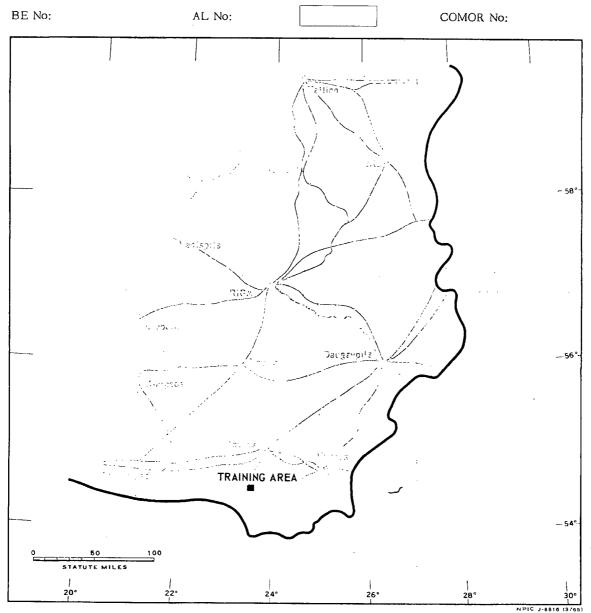

TRAINING AREA
(54-31N 023-30E)
MARIJAMPOLE, LITOVSKAYA OBLAST, USSR

BALTIC MD

FIGURE 1. LOCATION OF TRAINING AREA.

- 2 -

FIGURE 2. TRAINING AREA, MARIJAMPOLE, USSR, JUNE 1964.

NPIC J-8817 (3/65

- 3 **-**

TOP SECRET CHESS RUFF

#### SUMMARY

A training area is situated approximately 8 kilometers (km) east of Marijampole (Figure 1). This installation is the only training area in Marijampole and probably supports the Marijampole Army Barracks