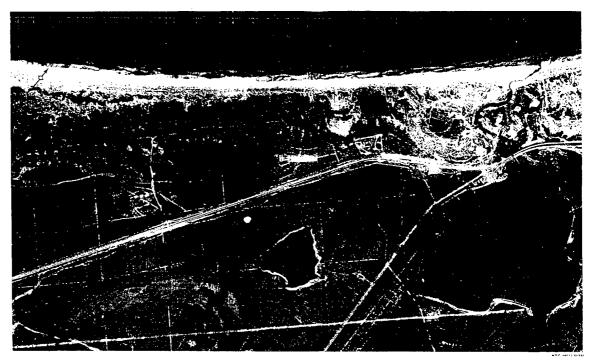

FIGURE 7. WILLIARY INSTALLATION, RIGA, USSR, JULY 1964. - 3

TOP SECRET RUFF

Hendle Vis TALENT-KEYHOLE Control System Only Handle Via TALENT-KEYHOLE Control System Only

The military installation covers more than 100 acres and contains 2 multistory probable barracks, 5 storage/support buildings, a motor vehicle park, a probable motor vehicle/equipment maintenance area, a rail transshipment area, a possible POL storage area, and 5 areas of unidentified activity (Figures 2 and 3).

KEYHOLE missions of July and August 1964 provide the only interpretable photography of this installation. It cannot be determined whether the areas of unidentified activity were present prior to 1964.