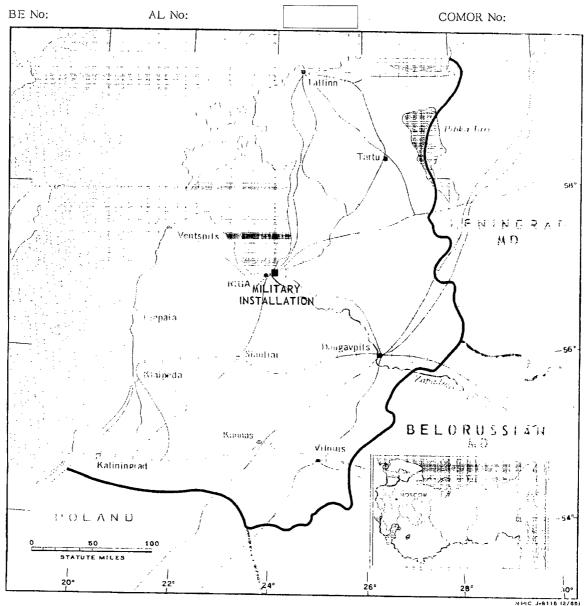

### MILITARY INSTALLATION (57-11N 024-20E) RIGA, LATVIYSKAYA SSR, USSR BALTIC MD

FIGURE 1. LOCATION OF MILITARY INSTALLATION.

- 2 -

Handle Via TALENT-KEYHOLE Control System Only

Hondie Vie 14\_5 NT-KEMIGLE Letter System 2 -

#### SUMMARY

TOP SECRET RUFF

A military installation is located on the Gulf of Riga (Figure 1), immediately north of Riga Barracks and Maneuver Area Ropazi (BE No \_\_\_\_\_\_ The function of this installation cannot be determined; it is probably part of Riga Barracks and Maneuver Area Ropazi.