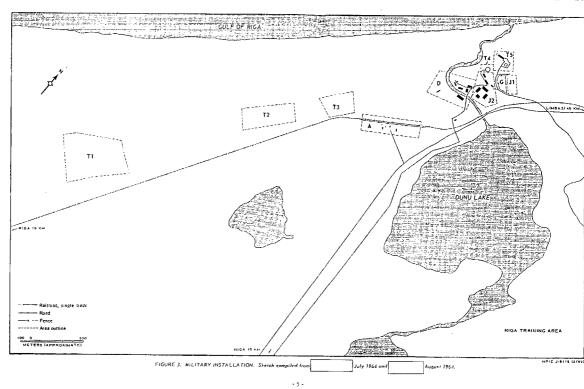

The military installation covers more than 100 acres and contains 2 multistory probable barracks, 5 storage/support buildings, a motor vehicle park, a probable motor vehicle/equipment maintenance area, a rail transshipment area, a possible POL storage area, and 5 areas of unidentified activity (Figures 2 and 3).

#### Railroad Service

A spur from the single-track rail line between Riga and Limbazi enters Area A, a probable transshipment area. Area A contains 3 storage buildings and 2 support buildings.

#### Administration and Troop Housing Area

Area D contains 2 multistory probable barracks and 5 storage/support buildings.

#### POL Storage Area

Area G may contain underground POL storage. No storage tanks are discernible.

#### Equipment Storage/Maintenance Areas

Area J1 is a vehicle park with approximately 50 vehicles parked under trees.

Area J2 is a probable vehicle/equipment maintenance area with 2 vehicle/equipment maintenance buildings (each 160 by 65 feet), l vehicle/equipment maintenance building (160 by 70 feet), 4 storage buildings, and 2 support buildings.