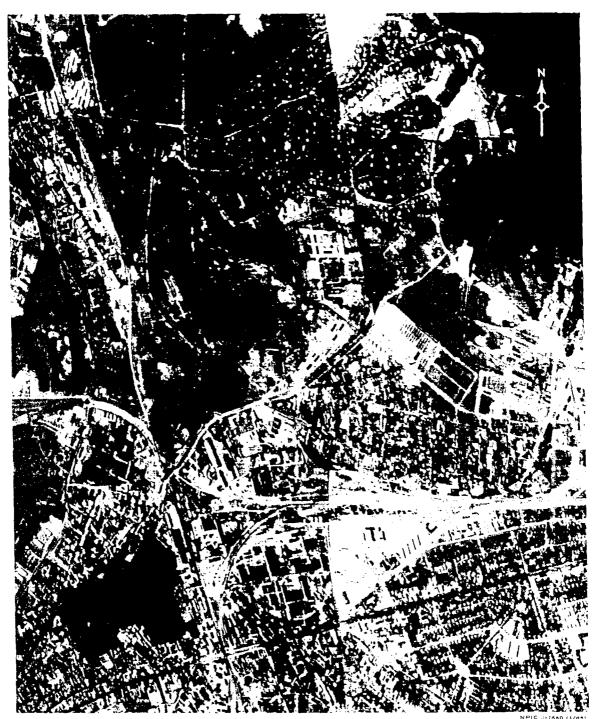

# BALTIC MD

FIGURE 1. LOCATION OF RIGA ARMY BARRACKS.

- 2 -

TOP SEGRET CHESS RUFF

TOP SECRET CHESS RUFF

Handle Via TALENT-KEYHOLE Control System Only

TCS-80076/65

FIGURE 2. RIGA ARMY BARRACKS, RIGA, USSR, JULY 1964.

#### SUMMARY

Riga Army Barracks is located in the northeast corner of Riga, adjacent to the Mezha park and cemeteries (Figure 1). The fenced installation covers approximately 50 acres and appears to be primarily a military warehouse and storage area. It contains 11 barracks, 3 administration buildings, 42 storage buildings, 8 support buildings, and 4 possible POL storage tanks (Figures 2 and 3).