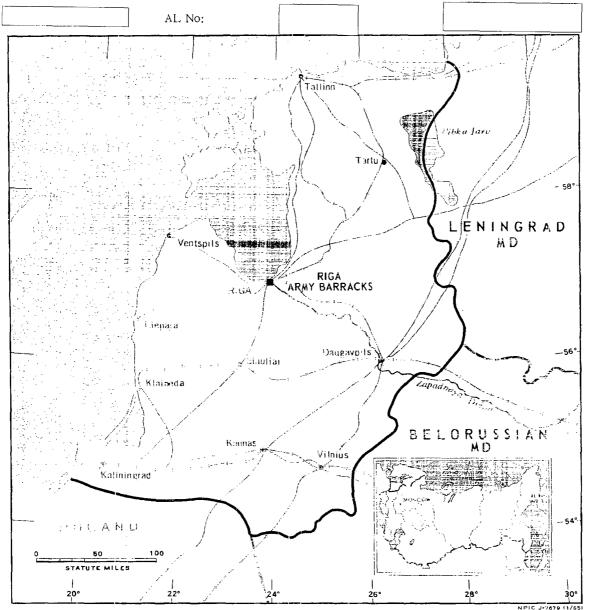

# RIGA ARMY BARRACKS (57-00N 024-10E) RIGA, LATVIYSKAYA SSR, USSR

# BALTIC MD

FIGURE 1. LOCATION OF RIGA ARMY BARRACKS.

- 2 -

TOP SEGRET CHESS RUFF

TOP SECRET CHESS RUFF

Handle Via TALENT-KEYHOLE Control System Only

TCS-80076/65

FIGURE 2. RIGA ARMY BARRACKS, RIGA, USSR, JULY 1964.