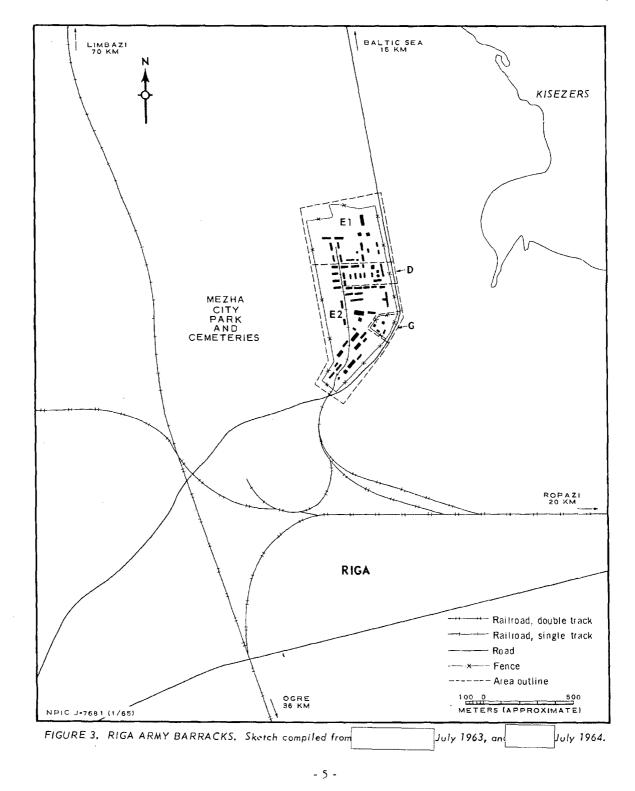

#### SUMMARY

Riga Army Barracks is located in the northeast corner of Riga, adjacent to the Mezha park and cemeteries (Figure 1). The fenced installation covers approximately 50 acres and appears to be primarily a military warehouse and storage area. It contains 11 barracks, 3 administration buildings, 42 storage buildings, 8 support buildings, and 4 possible POL storage tanks (Figures 2 and 3).

#### Railroad Service

General Storage Areas

A possible rail spur enters the installation from the south.

port buildings. Area E2 contains 28 storage, 1 administration, and 3 support buildings.

Area E1 contains 14 storage and 3 sup-

# Administrative and Troop Housing Area

Area D contains 11 barracks, 2 administration, and 2 support buildings.

## POL Storage Area

Area G contains 4 possible storage tanks.

TOP SECRET CHESS RUFF

TOP SECREI CHESS RUFF

Handle Via TALENT-KEYHOLE Control System Only

TCS-80076/65

TOP SECRET CHESS RUFF

TOP SECRET CHESS RUFF